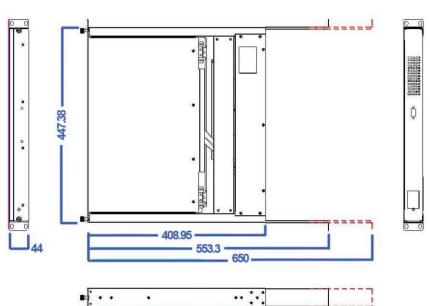

### Specifications:

...

. . .

•

.

| Model #        | SMK920-173                                      |
|----------------|-------------------------------------------------|
| Ports Switch   | VGA D-Sub 15 PIN                                |
|                | USB                                             |
|                | Keyboard/Mouse                                  |
| Weight         | 21.87 lbs                                       |
| Dimensions     | 447.38 x 44 x 553.3 mm                          |
| Power Supply   | 60W, 100-240VAC Auto Switch                     |
| Construction   | Heavy-Duty Steel Frame                          |
| Keyboard       | 105-key Cherry Switch Keyboard with<br>Touchpad |
| Protection     | Tempered Glass over LCD Screen                  |
| Approvals      | CE, FCC, RoHS                                   |
| Display        |                                                 |
| Size           | 17.3" LED LCD                                   |
| Resolution     | 1920 x 1080                                     |
| Brightness     | 300 nits                                        |
| Contrast Ratio | 400: 1                                          |
| Viewing Angle  | 70/70/60/60                                     |
| Display Color  | 262K ( 6-bit)                                   |