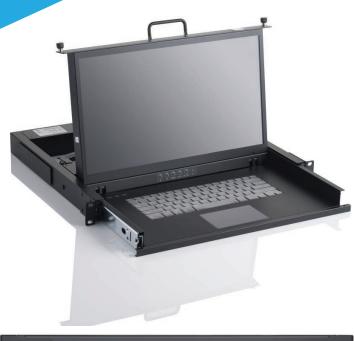

### SMK920-173

## LCD Keyboard Drawer

#### Features:

- 1U, single rail, built-in 17.3" LED LCD
- USB or PS2 interface for connecting to PC ports
- Black frame for option
- 105 keys cherry switch keyboard with touch pad
- Built-in rail self-locking device
- Tempered glass to protect LCD screen